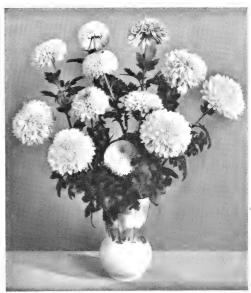

**SOUVENIR**—Light salmon pink. Large tube. Tall. Diameter 12 inches. Matures Oct. 25th. (See full color illustration on front cover.)

KATHERINE LOUISE

SUE SALLY JONES—Large tubular petals. A yellow spider of excellent commercial value. Good strong stem and excellent foliage. Tall. Matures Nov. 5th. (See illustration page 7.)